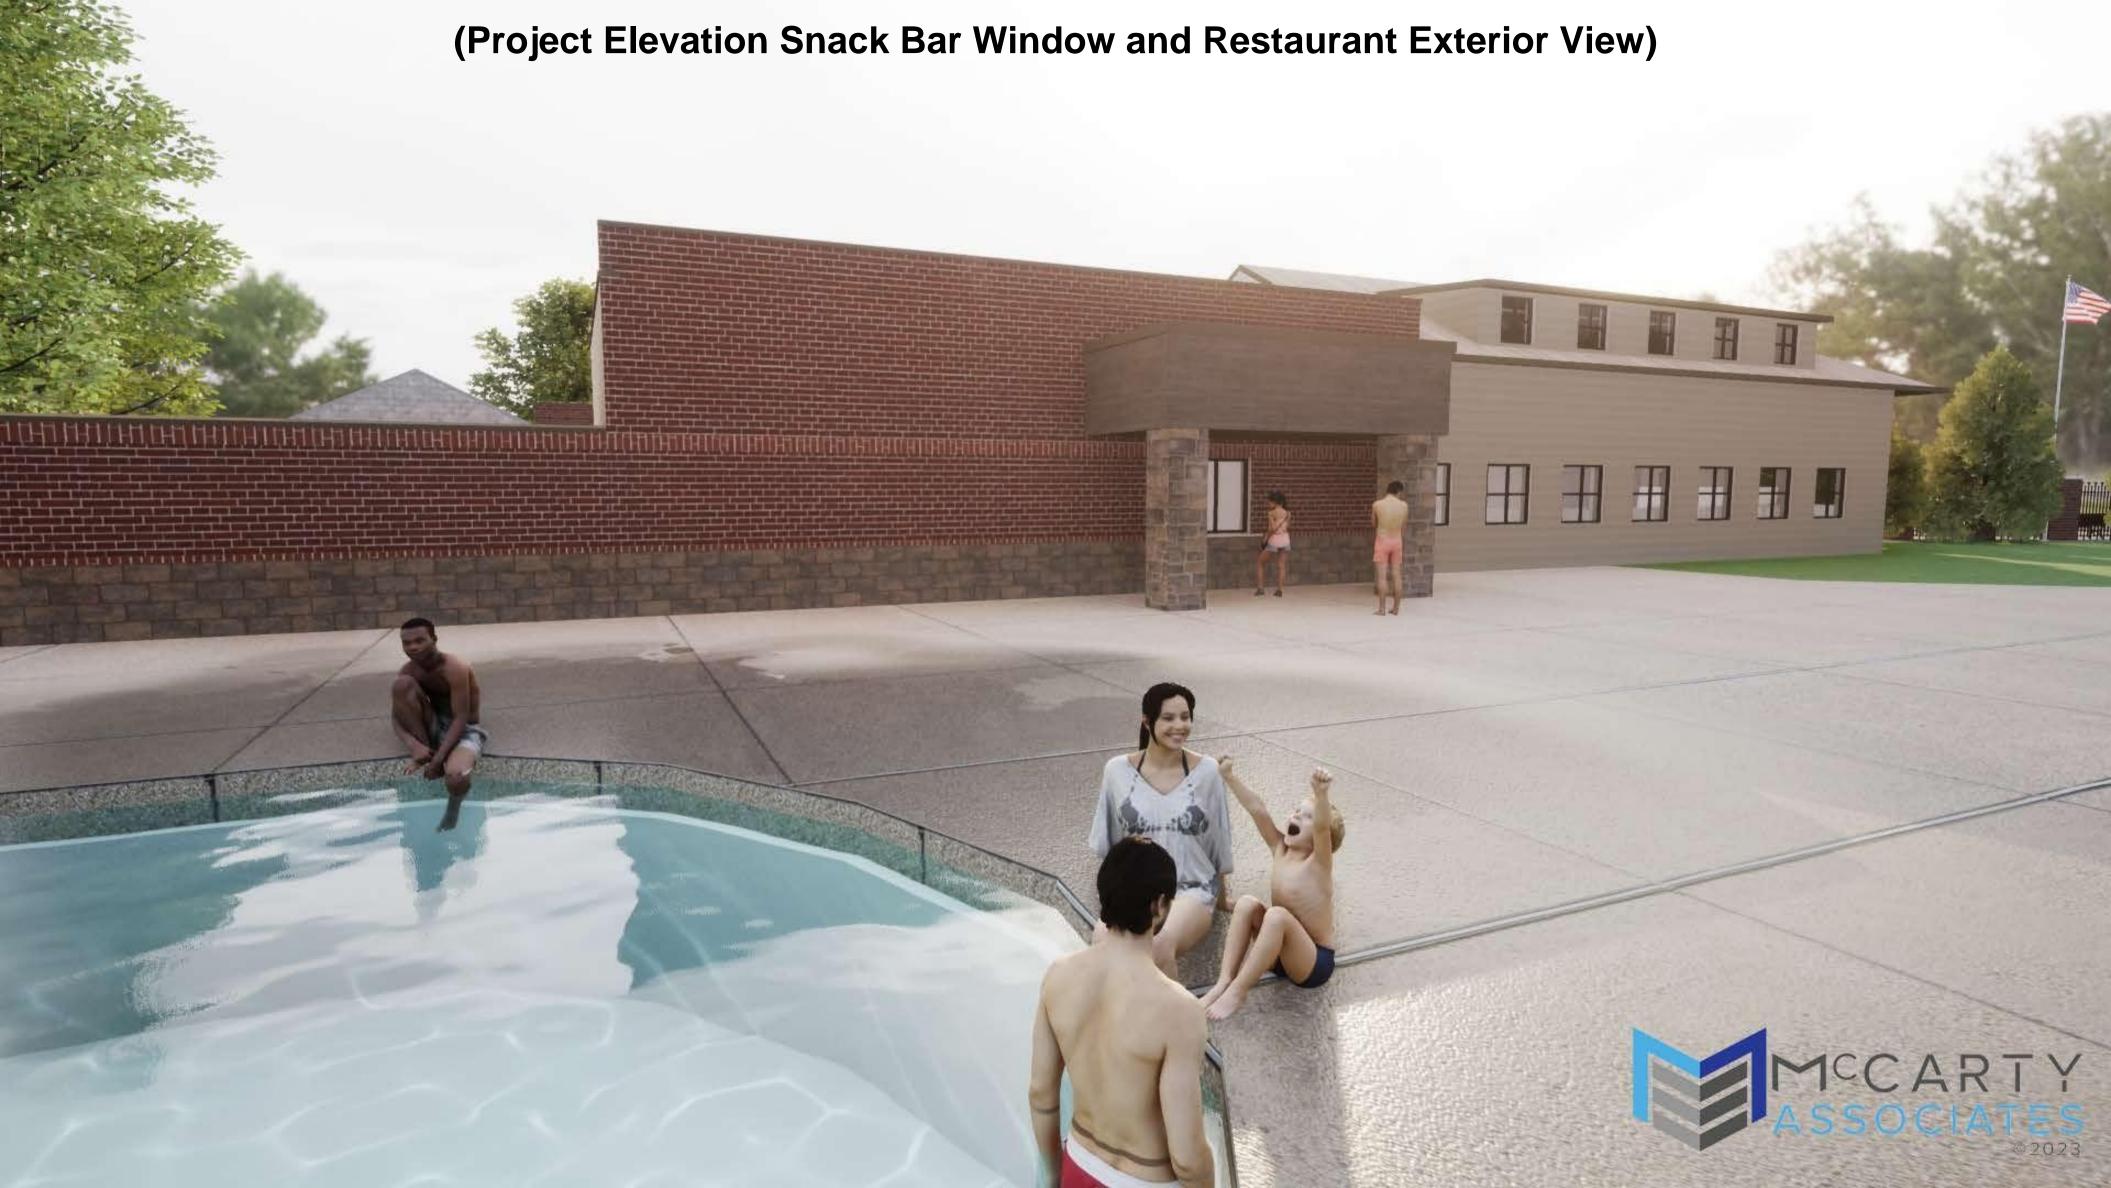

| WAYNOKA DRIVE,<br>SARDINIA, OHIO<br>45171<br>BROWN COLINTY                                                                                                                                |



### (Project East Elevation Parking Lot View)



#### (Project Elevation Lodge (Event) Center First Entrance)





### (Project Elevation Meeting Room Exterior View)



ASSOCIATES

#### (Project Elevation Lodge Event Center Exterior & Exterior Patio View)



ASSOCIATES

#### (Project Elevation Lounge Covered Patio Exterior View)

H







#### (Project Elevation Restaurant Exterior Rec Center View)



#### (Project Elevation Lodge (Event) Center Second Entrance View)



## (Project Bird's Eye View from the existing Parking Lot)



Lake Waynoka Lodge



# MCCARTY ASSOCIATES, LLC.

#### ARCHITECTS ENGINEERS SURVEYORS

Lake Waynoka Lodge