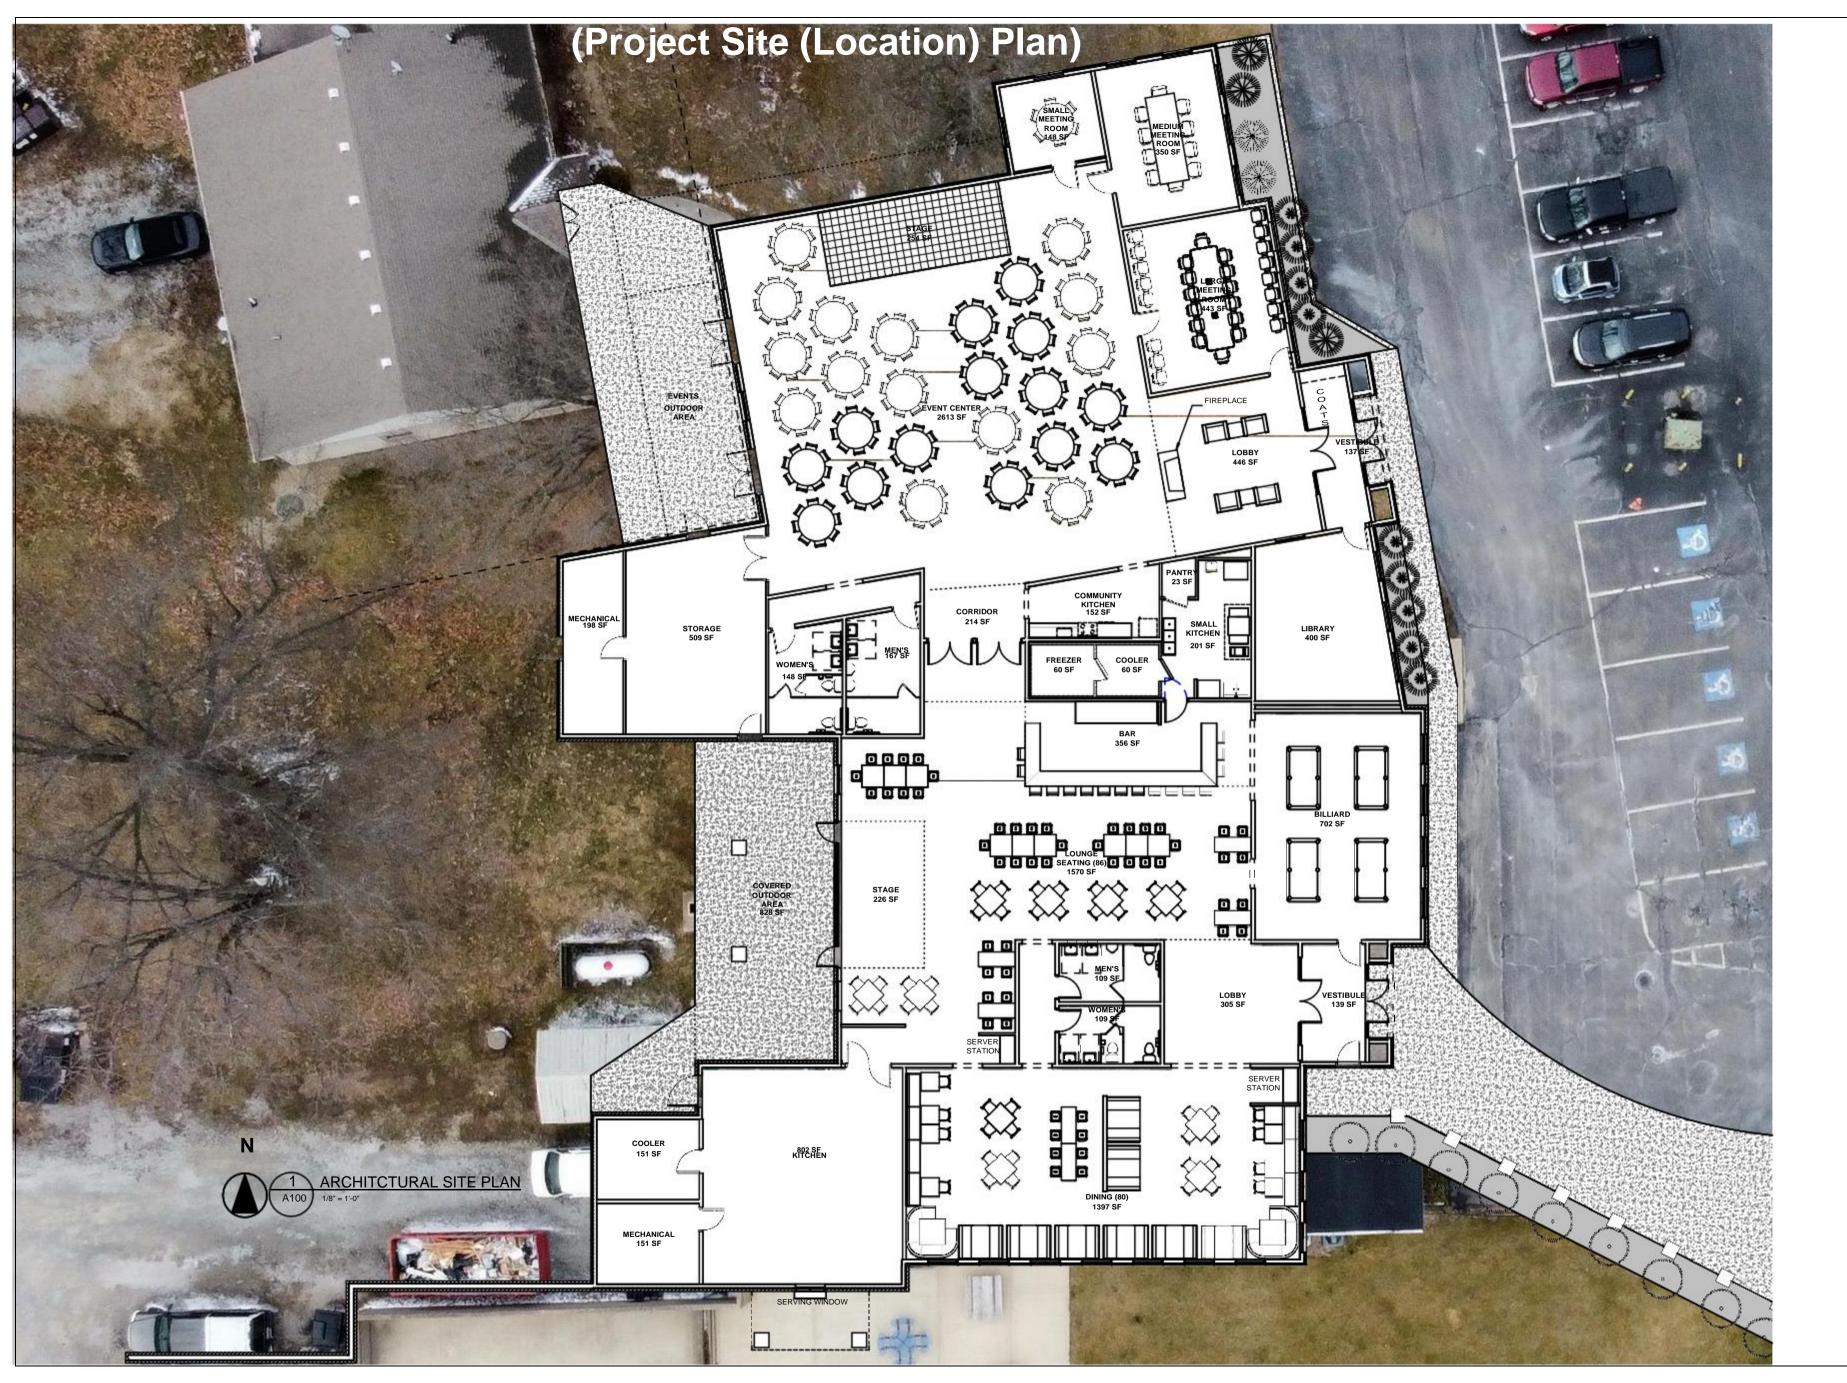

#### ARCHITECTS ENGINEERS SURVEYORS

(Lodge, Lounge, and Restaurant Room Names and Size)

| LAKE WAYNOKA LODGE<br>SCHEMATIC DESIGN                                                                                                                                                                                                                                                                                                                                                                                                                                           |                                                                                                                                                                                                            |
|----------------------------------------------------------------------------------------------------------------------------------------------------------------------------------------------------------------------------------------------------------------------------------------------------------------------------------------------------------------------------------------------------------------------------------------------------------------------------------|------------------------------------------------------------------------------------------------------------------------------------------------------------------------------------------------------------|
| ROOM NAME                                                                                                                                                                                                                                                                                                                                                                                                                                                                        | SQFT                                                                                                                                                                                                       |
| BAR<br>BAR COOLER<br>BAR FREEZER<br>BILLIARD ROOM<br>COMMUNITY KITCHEN<br>DINING<br>EVENT CENTER<br>KITCHEN<br>LIBRARY<br>LODGE LOBBY<br>LODGE MECHANICAL<br>LODGE MENS RR<br>LODGE WOMENS RR<br>LODGE STORAGE<br>LODGE VESTIBULE<br>LOUNGE VESTIBULE<br>LOUNGE WOMENS RR<br>LOUNGE WOMENS RR<br>LOUNGE SEATING<br>LOUNGE STAGE<br>LOUNGE STAGE<br>LOUNGE STAGE<br>LOUNGE VESTIBULE<br>LG MEETING RM<br>MD MEETING RM<br>SM MEETING RM<br>RESTAURANT COOLER<br>RESTAURANT COOLER | $\begin{array}{c} 356\\ 60\\ 60\\ 702\\ 152\\ 1,383\\ 2,617\\ 802\\ 395\\ 446\\ 198\\ 167\\ 148\\ 509\\ 254\\ 137\\ 109\\ 109\\ 109\\ 1,570\\ 226\\ 305\\ 139\\ 443\\ 343\\ 146\\ 151\\ 151\\ \end{array}$ |
| NET TOTAL                                                                                                                                                                                                                                                                                                                                                                                                                                                                        | 12,078 SF                                                                                                                                                                                                  |
| EVENTS OUTDOOR AREA<br>COVERED OUTDOOR AREA                                                                                                                                                                                                                                                                                                                                                                                                                                      | 424<br>828                                                                                                                                                                                                 |
| OUTDOOR SUBTOTAL                                                                                                                                                                                                                                                                                                                                                                                                                                                                 | - 1,252 SF                                                                                                                                                                                                 |
| GROSS TOTAL                                                                                                                                                                                                                                                                                                                                                                                                                                                                      | 14,786 SF                                                                                                                                                                                                  |